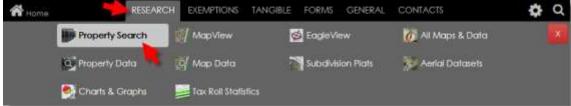

Property Search Page: The Property Search page is accessible as follows:

Slider: The navigation slider is available on every page and contains links to our most popular pages.

#### Home Page (<u>www.BCPAO.us</u>):

| 1000               | Welcome!                                                                            | I Want To              | Hot Topics                                            |
|--------------------|-------------------------------------------------------------------------------------|------------------------|-------------------------------------------------------|
|                    | We hope that you find today's<br>visit to our website enjoyable and<br>informative. | Search for property    | New Website: BCPAO website is evolving                |
|                    | Our goal is to serve our community and the people of                                | Request a review       | The Market: Single-family home sales remain strong    |
| convenient, and    | Brevard County in a modern,                                                         | Report exemption fraud | Veterans: Additional property tax relief for veterans |
| Please let us know | v what you think!                                                                   |                        |                                                       |