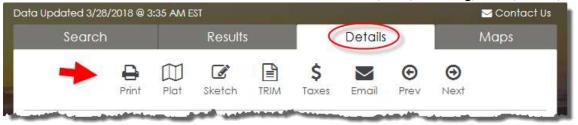

Document Links: The Details tab contains links to Print, Plat, Drawing, TRIM, Taxes, etc.:

The **Prev** and **Next** buttons load property details for the previous or next property based on the account number. For example if the current account is 9999901, clicking the **Next** button will load details for 9999902 (or the next available account) in numeric order. The **Email** link enables you to send a link of the current property **Details** page through your device's default email application (if one is available).