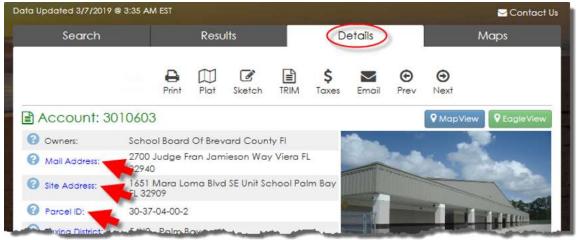

Document Links: The Details tab contains links to Print, Plat, Drawing, TRIM, Taxes, etc.:

The **Prev** and **Next** buttons load property details for the previous or next property based on the account number. For example if the current account is 9999901, clicking the **Next** button will load details for 9999902 (or the next available account) in numeric order. The **Email** link enables you to send a link of the current property **Details** page through your device's default email application (if one is available).

Map Links: The map links on the Details tab load the subject property in a map on the Maps tab:

| Search         |                       | Results   |               |         | Detalls     |        |           | Maps      |              |
|----------------|-----------------------|-----------|---------------|---------|-------------|--------|-----------|-----------|--------------|
|                | <b>P</b> rint         | )<br>Plat | <b>Sketch</b> | TRIM    | \$<br>Taxes | Email  | €<br>Prev | ●<br>Next |              |
| Account: 30    | 010603                |           |               |         |             |        |           | 🕈 Map Vie | w PEogleView |
| Owners:        | School Board          | Of Brev   | ard Count     | ty ≆l   |             | these. |           | -         |              |
| Mail Address:  | 2700 Judge F<br>32940 | iran Jarr | nieson Way    | Viera F | L .         | -      |           |           | Anna         |
| Q.Ste Assessme | 1651 Marg La          | ang Blvg  | SE Holt So    | hool Pa | m.Bay       |        | -         |           |              |