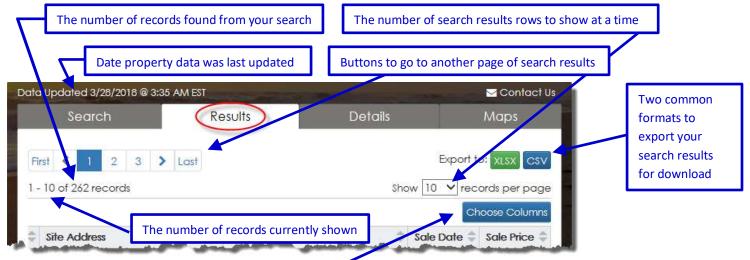

**Data Column Visibility:** Click **Choose Columns** to change the columns shown in the results grid (hiding or showing columns does not change your search criteria):

**Data Column Sorting:** Click the header row of any data column to sort the results grid by that column. A ▼ down-arrow indicates a descending sort (from highest to lowest or from Z to A). An ▲ up-arrow indicates an ascending sort (from lowest to highest or from A to Z):

| Search Re |           | Results |      | Details |     | Maps      |               |
|-----------|-----------|---------|------|---------|-----|-----------|---------------|
| First <   | 1 2       | 3       | > La | st      |     | Export to |               |
| 1 - 10 of | 262 recor | ds      |      |         | Sho | _         | ords per page |
|           |           |         |      |         |     | Ch        | oose Columns  |